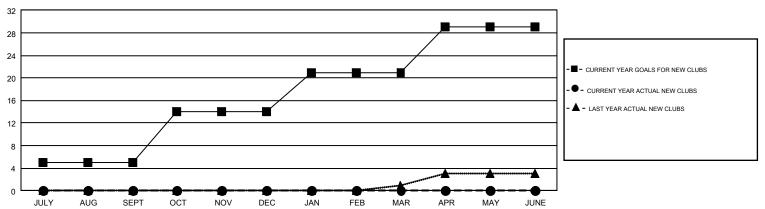

## GMT Constitutional Area 1, Group E

GMT: OPEN

REPORT DOES NOT INCLUDE CLUBS IN UNDISTRICTED AREAS.

| Clubs         |               |             |               | Members               |                           |                         |                                                    |  |
|---------------|---------------|-------------|---------------|-----------------------|---------------------------|-------------------------|----------------------------------------------------|--|
|               | RESULTS FO    | R 2019-2020 |               | RESULTS FOR 2019-2020 |                           |                         |                                                    |  |
| QUARTER       | NEW CLUB GOAL | NEW CLUBS   | DROPPED CLUBS | QUARTER               | MEMBER GROWTH NET<br>GOAL | MEMBER GROWTH<br>ACTUAL | DROPPED<br>MEMBERS ACTUAL<br>(including transfers) |  |
| JULY/AUG/SEPT | 5             | 0           | 3             | JULY/AUG/SEPT         | 469                       | 795                     | 821                                                |  |
| OCT/NOV/DEC   | 9             | 0           | 0             | OCT/NOV/DEC           | 552                       | 0                       | 0                                                  |  |
| JAN/FEB/MAR   | 7             | 0           | 0             | JAN/FEB/MAR           | 509                       | 0                       | 0                                                  |  |
| APR/MAY/JUNE  | 8             | 0           | 0             | APR/MAY/JUNE          | 519                       | 0                       | 0                                                  |  |

## GOALS AND ACTUAL NEW CLUBS CUMULATIVE

| DROPPED CLUBS: 3  DROPPED MEMBERS |     | 335 CLUBS OF 1,218 ADDED 1 OR MORE NEW MEMBERS  MALE FEMALE |                                 | RIBUTION<br>27,559 (74.93%)<br>9,220 (25.07%) |       |
|-----------------------------------|-----|-------------------------------------------------------------|---------------------------------|-----------------------------------------------|-------|
| DECEASED                          | 121 | CLICK HERE FOR CUMULATIVE                                   | TOTAL FAMILY UNIT MEMBERS       |                                               | 6,498 |
| CLUB CANCELLED 0                  |     | MEMBERSHIP DATA                                             |                                 |                                               | 2 240 |
| OTHER                             | 700 |                                                             | FAMILY MEMBERS PAYING HALF DUES |                                               | 3,319 |
| TOTAL                             | 821 |                                                             |                                 |                                               |       |