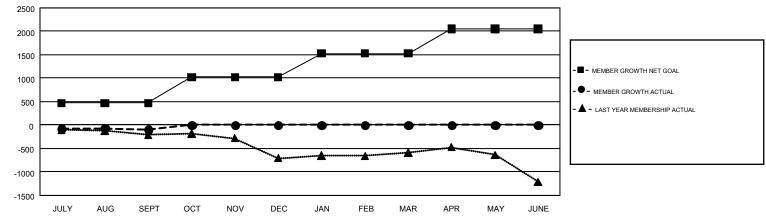

## GMT Constitutional Area 1, Group E

GMT: OPEN

REPORT DOES NOT INCLUDE CLUBS IN UNDISTRICTED AREAS.

| Clubs         |               |             |               | Members               |                           |                         |                                                    |  |
|---------------|---------------|-------------|---------------|-----------------------|---------------------------|-------------------------|----------------------------------------------------|--|
|               | RESULTS FO    | R 2019-2020 |               | RESULTS FOR 2019-2020 |                           |                         |                                                    |  |
| QUARTER       | NEW CLUB GOAL | NEW CLUBS   | DROPPED CLUBS | QUARTER               | MEMBER GROWTH NET<br>GOAL | MEMBER GROWTH<br>ACTUAL | DROPPED<br>MEMBERS ACTUAL<br>(including transfers) |  |
| JULY/AUG/SEPT | 5             | 0           | 3             | JULY/AUG/SEPT         | 469                       | 795                     | 821                                                |  |
| OCT/NOV/DEC   | 9             | 0           | 0             | OCT/NOV/DEC           | 552                       | 0                       | 0                                                  |  |
| JAN/FEB/MAR   | 7             | 0           | 0             | JAN/FEB/MAR           | 509                       | 0                       | 0                                                  |  |
| APR/MAY/JUNE  | 8             | 0           | 0             | APR/MAY/JUNE          | 519                       | 0                       | 0                                                  |  |